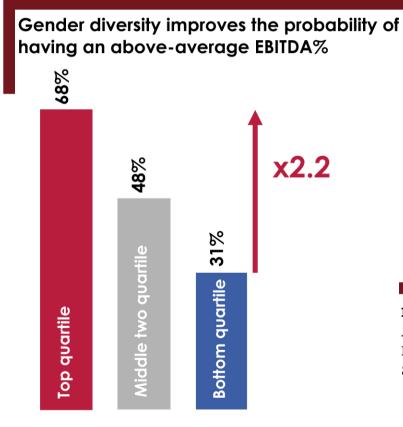

# More Facts....Catalyst

• Companies with three or more women on their boards...

...outperformed the competition on all measures by at least

40 %

More Facts... Center for Venture Research at the University of New Hampshire